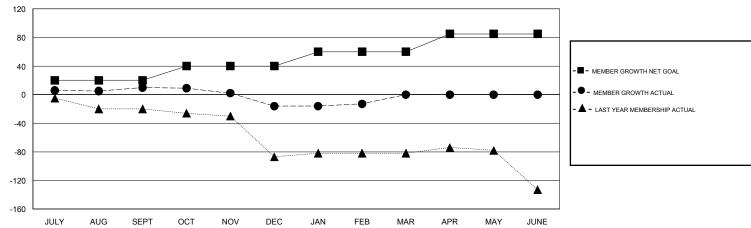

#### GMT: **LOCATION PENNSYLVANIA GMT CA** Clubs Members RESULTS FOR 2019-2020 RESULTS FOR 2019-2020 NEW CLUB GOAL NEW CLUBS DROPPED CLUBS MEMBER GROWTH NET MEMBER GROWTH DROPPED QUARTER QUARTER GOAL ACTUAL MEMBERS ACTUAL (including transfers) 0 0 0 20 24 11 JULY/AUG/SEPT JULY/AUG/SEPT 0 0 0 20 32 43 OCT/NOV/DEC OCT/NOV/DEC 0 0 0 20 15 10 JAN/FEB/MAR JAN/FEB/MAR 0 0 0 0 0 APR/MAY/JUNE APR/MAY/JUNE 25

### GOALS AND ACTUAL MEMBERS CUMULATIVE

| DROPPED CLUBS: 0  DROPPED MEMBERS |    | 21 CLUBS OF 37 ADDED 1 OR MORE<br>NEW MEMBERS | GENDER DISTE<br>MALE<br>FEMALE  | RIBUTION<br>692 (73.00%)<br>256 (27.00%) |     |
|-----------------------------------|----|-----------------------------------------------|---------------------------------|------------------------------------------|-----|
| DECEASED                          | 11 | CLICK HERE FOR CUMULATIVE MEMBERSHIP DATA     | TOTAL FAMILY UNIT MEMBERS       |                                          | 164 |
| CLUB CANCELLED                    | 0  |                                               | FAMILY MEMBERS PAYING HALF DUES |                                          | 0.7 |
| OTHER                             | 53 |                                               |                                 |                                          | 87  |
| TOTAL                             | 64 |                                               |                                 |                                          |     |